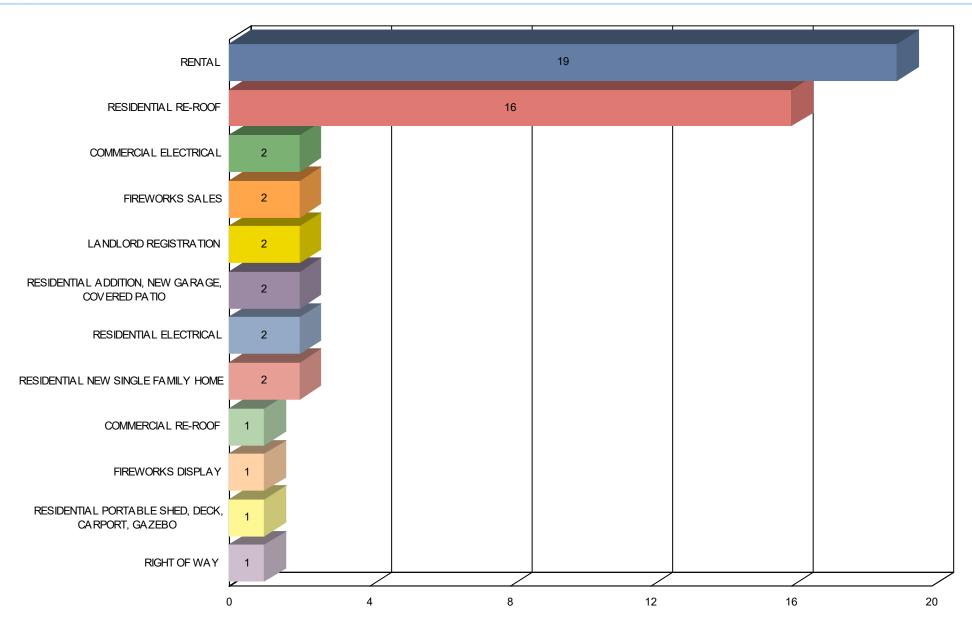

#### PERMITS ISSUED BY TYPE (06/01/2024 TO 06/26/2024) FOR CITY OF HIGHLAND

| Permit #        | Туре                     | Workclass                          | Status                   | Issue Date | Main Address                                         | Project       | District          | Parcel                 |
|-----------------|--------------------------|------------------------------------|--------------------------|------------|------------------------------------------------------|---------------|-------------------|------------------------|
| COMMERCIAL EL   | ECTRICAL                 |                                    |                          |            |                                                      |               |                   |                        |
| CELE-0624-0028  | Commercial<br>Electrical | Electric Service<br>Upgrade        | Complete                 | 06/17/2024 | 2025 Park Hill Dr, Highland,<br>IL 62249             |               | Highland          | 011240418301001        |
| CELE-0624-0029  | Commercial<br>Electrical | Electric Service<br>Upgrade        | Complete                 | 06/19/2024 | 101 Forest Dr, Highland, IL<br>62249                 |               | Highland          | 021183216401012<br>001 |
|                 |                          |                                    |                          |            |                                                      | PERMITS ISSUE | D FOR COMMERCIA   | AL ELECTRICAL:         |
| COMMERCIAL RE   | -ROOF                    |                                    |                          |            |                                                      |               |                   |                        |
| CROOF-0624-0049 | Commercial<br>Re-roof    | Roof (Commercial)                  | Complete                 | 06/19/2024 | 1017 Broadway, Highland,<br>IL 62249                 |               | Highland          | 012240507202031        |
|                 |                          |                                    |                          |            |                                                      | PERMITS IS    | SUED FOR COMME    | RCIAL RE-ROOF:         |
| FIREWORKS DISF  | PLAY                     |                                    |                          |            |                                                      |               |                   |                        |
| FWD-0624-0004   | Fireworks Display        | Fireworks Display                  | Issued                   | 06/06/2024 | 1 Nagel Dr, Highland, IL<br>62249                    |               | Highland          | 021183200000001<br>005 |
|                 |                          |                                    |                          |            |                                                      | PERMITS       | ISSUED FOR FIREW  | ORKS DISPLAY:          |
| FIREWORKS SAL   | ES                       |                                    |                          |            |                                                      |               |                   |                        |
| FWS-0624-0010   | Fireworks Sales          | Fireworks Sales<br>Renewal License | Issued<br>Annual         | 06/05/2024 | 12587 State Route 143,<br>Highland, IL 62249         |               | Highland          | 021183202201007        |
| FWS-0624-0011   | Fireworks Sales          | Fireworks Sales<br>Renewal License | Issued<br>Annual         | 06/19/2024 | 700 Broadway, Highland, IL<br>62249                  |               | Highland          | 012240506103031        |
|                 |                          |                                    |                          |            |                                                      | PERMIT        | S ISSUED FOR FIRE | EWORKS SALES:          |
| LANDLORD REGIS  | STRATION                 |                                    |                          |            |                                                      |               |                   |                        |
| LL-0624-0420    | Landlord<br>Registration | Landlord<br>Registration           | Registration<br>Complete | 06/11/2024 | 1319 27Th St, Highland, IL<br>62249                  |               | Highland          | 012240808201003        |
| LL-0624-0421    | Landlord<br>Registration | Landlord<br>Registration           | Registration<br>Complete | 06/13/2024 | 611 12Th St, Highland, IL<br>62249                   |               | Highland          | 012240510101021        |
|                 |                          |                                    |                          |            |                                                      | PERMITS ISSUE | D FOR LANDLORD    | REGISTRATION:          |
| RENTAL          |                          |                                    |                          |            |                                                      |               |                   |                        |
| RENT-0624-1152  | Rental                   | Rental (Highland)                  | Complete                 | 06/03/2024 | 105 Northview Dr,<br>Highland, IL 62249              |               | Highland          | 022182917301041        |
| RENT-0624-1153  | Rental                   | Rental (Highland)                  | Complete                 | 06/05/2024 | 605 Walnut St, Unit B,<br>Highland, IL 62249         |               | Highland          | 022183218302022        |
| RENT-0624-1154  | Rental                   | Rental (Highland)                  | Complete                 | 06/06/2024 | 1211 El Kay Ct, Unit 103,<br>Highland, IL 62249      |               | Highland          | 012240409102006        |
| RENT-0624-1156  | Rental                   | Rental (Highland)                  | Issued                   | 06/11/2024 | 207 Field Crossing Dr, Unit<br>8, Highland, IL 62249 |               | Highland          | 022183100000044        |
| 1 00 0004       |                          |                                    | 011                      |            | 0.40 1.11 1.11 0.00.40                               |               |                   |                        |

| Permit #        | Туре                                                     | Workclass         | Status   | Issue Date | Main Address                                          | Project | District          | Parcel          |
|-----------------|----------------------------------------------------------|-------------------|----------|------------|-------------------------------------------------------|---------|-------------------|-----------------|
| RENT-0624-1155  | Rental                                                   | Rental (Highland) | Complete | 06/11/2024 | 201 Field Crossing Dr, Unit<br>10, Highland, IL 62249 |         | Highland          | 022183100000044 |
| RENT-0624-1158  | Rental                                                   | Rental (Highland) | Issued   | 06/11/2024 | 10 Crown Pointe Blvd, Unit<br>C, Highland, IL 62249   |         | Highland          | 021183100000011 |
| RENT-0624-1157  | Rental                                                   | Rental (Highland) | Issued   | 06/11/2024 | 1319 27Th St, Highland, IL<br>62249                   |         | Highland          | 012240808201003 |
| RENT-0624-1159  | Rental                                                   | Rental (Highland) | Complete | 06/12/2024 | 1504 Poplar St, Unit 3,<br>Highland, IL 62249         |         | Highland          | 012240516401034 |
| RENT-0624-1163  | Rental                                                   | Rental (Highland) | Complete | 06/13/2024 | 15 Crimson Ct, Unit A,<br>Highland, IL 62249          |         | Highland          | 022183115402002 |
| RENT-0624-1164  | Rental                                                   | Rental (Highland) | Complete | 06/13/2024 | 2924 Herzog Ln, Unit B,<br>Highland, IL 62249         |         | Highland          | 021182913301001 |
| RENT-0624-1161  | Rental                                                   | Rental (Highland) | Complete | 06/13/2024 | 611 12Th St, Unit B,<br>Highland, IL 62249            |         | Highland          | 012240510101021 |
| RENT-0624-1162  | Rental                                                   | Rental (Highland) | Complete | 06/13/2024 | 900 8Th St, Unit 105,<br>Highland, IL 62249           |         | Highland          | 012240507201001 |
| RENT-0624-1160  | Rental                                                   | Rental (Highland) | Complete | 06/13/2024 | 611 12Th St, Unit A,<br>Highland, IL 62249            |         | Highland          | 012240510101021 |
| RENT-0624-1169  | Rental                                                   | Rental (Highland) | Complete | 06/17/2024 | 1609 Paradise Dr, Highland,<br>IL 62249               |         | Highland          | 012240414301028 |
| RENT-0624-1166  | Rental                                                   | Rental (Highland) | Complete | 06/17/2024 | 2676 Eagle Way Dr, Unit<br>14, Highland, IL 62249     |         | Highland          | 022183202201029 |
| RENT-0624-1167  | Rental                                                   | Rental (Highland) | Complete | 06/17/2024 | 85 Suppiger Ln, Unit 15,<br>Highland, IL 62249        |         | Highland          | 022183202201030 |
| RENT-0624-1165  | Rental                                                   | Rental (Highland) | Issued   | 06/17/2024 | 2413 W Lake Dr, Highland,<br>IL 62249                 |         | Highland          | 012240905102010 |
| RENT-0624-1168  | Rental                                                   | Rental (Highland) | Complete | 06/17/2024 | 85 Suppiger Ln, Unit 16,<br>Highland, IL 62249        |         | Highland          | 022183202201030 |
| RENT-0624-1170  | Rental                                                   | Rental (Highland) | Issued   | 06/24/2024 | 2636 Villa Park Dr, Unit C,<br>Highland, IL 62249     |         | Highland          | 022183202202011 |
|                 |                                                          |                   |          |            |                                                       |         | PERMITS ISSUED FO | OR RENTAL: 19   |
| RESIDENTIAL ADI | DITION, NEW GARAG                                        | E, COVERED PATIO  |          |            |                                                       |         |                   |                 |
| RADD-0624-0055  | Residential<br>Addition, New<br>Garage, Covered<br>Patio | Addition          | Issued   | 06/12/2024 | 1140 Radcliffe Dr,<br>Highland, IL 62249              |         | Highland          | 012240812202010 |
| RADD-0624-0056  | Residential<br>Addition, New<br>Garage, Covered<br>Patio | Addition          | Issued   | 06/25/2024 | 60 Rosin Dr, Highland, IL<br>62249                    |         | Highland          | 022182807202028 |

| Permit #                                                                                       | Туре                                                                                                                                                                      | Workclass                                                                                                                            | Status                                              | Issue Date                                                                       | Main Address                                                                                                                                                                                                                                     | Project       | District                                                       | Parcel                |
|------------------------------------------------------------------------------------------------|---------------------------------------------------------------------------------------------------------------------------------------------------------------------------|--------------------------------------------------------------------------------------------------------------------------------------|-----------------------------------------------------|----------------------------------------------------------------------------------|--------------------------------------------------------------------------------------------------------------------------------------------------------------------------------------------------------------------------------------------------|---------------|----------------------------------------------------------------|-----------------------|
|                                                                                                |                                                                                                                                                                           |                                                                                                                                      |                                                     |                                                                                  | ITS ISSUED FOR RE                                                                                                                                                                                                                                | SIDENTIAL ADI | DITION, NEW GARA                                               | GE, COVERED P         |
| RESIDENTIAL ELI                                                                                | ECTRICAL                                                                                                                                                                  |                                                                                                                                      |                                                     |                                                                                  |                                                                                                                                                                                                                                                  |               |                                                                |                       |
| ELER-0524-0110                                                                                 | Residential<br>Electrical                                                                                                                                                 | Alteration,<br>Remodel, Repair                                                                                                       | Complete                                            | 06/01/2024                                                                       | 255 Canterbury Ln,<br>Highland, IL 62249                                                                                                                                                                                                         |               | Highland                                                       | 01224041940101        |
| ELER-0624-0111                                                                                 | Residential<br>Electrical                                                                                                                                                 | Electric Service<br>Upgrade                                                                                                          | Issued                                              | 06/07/2024                                                                       | 2002 Salmon Dr, Highland,<br>IL 62249                                                                                                                                                                                                            |               | Highland                                                       | 01224040610101        |
|                                                                                                |                                                                                                                                                                           |                                                                                                                                      |                                                     |                                                                                  |                                                                                                                                                                                                                                                  | PERMITS ISSUE | D FOR RESIDENTIA                                               | AL ELECTRICAL:        |
| RESIDENTIAL NE                                                                                 | W SINGLE FAMILY H                                                                                                                                                         | OME                                                                                                                                  |                                                     |                                                                                  |                                                                                                                                                                                                                                                  |               |                                                                |                       |
| BLDR-0624-0062                                                                                 | Residential New<br>Single Family Home                                                                                                                                     | New Single or Two Family Construction                                                                                                | Issued                                              | 06/25/2024                                                                       | 80 N Harvest Crest Ct,<br>Highland, IL 62249                                                                                                                                                                                                     |               | Highland                                                       | 02218311430201        |
| BLDR-0624-0061                                                                                 | Residential New<br>Single Family Home                                                                                                                                     | New Single or Two Family Construction                                                                                                | Issued                                              | 06/25/2024                                                                       | 245 Courtland, Highland, IL<br>62249                                                                                                                                                                                                             |               | Highland                                                       | 01224042040302<br>001 |
|                                                                                                |                                                                                                                                                                           |                                                                                                                                      |                                                     |                                                                                  | PERMITS ISSUI                                                                                                                                                                                                                                    | ED FOR RESIDE | NTIAL NEW SINGL                                                | E FAMILY HOME:        |
| RESIDENTIAL PO                                                                                 | RTABLE SHED, DECK                                                                                                                                                         | K, CARPORT, GAZEB                                                                                                                    | 0                                                   |                                                                                  |                                                                                                                                                                                                                                                  |               |                                                                |                       |
|                                                                                                | Residential                                                                                                                                                               | Shed, Deck,                                                                                                                          | Issued                                              | 06/11/2024                                                                       | 906 6Th St, Highland, IL                                                                                                                                                                                                                         |               | Highland                                                       | 02218321940301        |
| RSDCG-0624-0043                                                                                | Portable Shed,<br>Deck, Carport,<br>Gazebo                                                                                                                                | Carport, Gazebo                                                                                                                      | 100000                                              | 00/11/2021                                                                       | 62249                                                                                                                                                                                                                                            |               | riigilialid                                                    |                       |
| RSDCG-0624-0043                                                                                | Portable Shed,<br>Deck, Carport,                                                                                                                                          |                                                                                                                                      | 10000                                               | 33,1112321                                                                       | _                                                                                                                                                                                                                                                | ESIDENTIAL PO |                                                                |                       |
| RSDCG-0624-0043                                                                                | Portable Shed,<br>Deck, Carport,<br>Gazebo                                                                                                                                |                                                                                                                                      |                                                     | 33,1112321                                                                       | 62249                                                                                                                                                                                                                                            | ESIDENTIAL PO |                                                                |                       |
|                                                                                                | Portable Shed,<br>Deck, Carport,<br>Gazebo                                                                                                                                |                                                                                                                                      | Complete                                            | 06/03/2024                                                                       | 62249                                                                                                                                                                                                                                            | ESIDENTIAL PO |                                                                |                       |
| RESIDENTIAL RE                                                                                 | Portable Shed, Deck, Carport, Gazebo                                                                                                                                      | Carport, Gazebo                                                                                                                      |                                                     |                                                                                  | 62249  ITS ISSUED FOR RE 2117 Saint Michael Ct S,                                                                                                                                                                                                | ESIDENTIAL PO | RTABLE SHED, DE                                                |                       |
| RESIDENTIAL RE<br>RROOF-0624-0557                                                              | Portable Shed, Deck, Carport, Gazebo  -ROOF  Residential Re-roof                                                                                                          | Carport, Gazebo  Roof (Residential)                                                                                                  | Complete                                            | 06/03/2024<br>06/03/2024<br>06/03/2024                                           | 62249  ITS ISSUED FOR RE  2117 Saint Michael Ct S, Highland, IL 2119 Saint Michael Ct N,                                                                                                                                                         | ESIDENTIAL PO | RTABLE SHED, DE                                                |                       |
| RESIDENTIAL RE RROOF-0624-0557 RROOF-0624-0558 RROOF-0624-0560 RROOF-0624-0561                 | Portable Shed, Deck, Carport, Gazebo  -ROOF  Residential Re-roof  Residential Re-roof  Residential Re-roof                                                                | Roof (Residential) Roof (Residential) Roof (Residential) Roof (Residential)                                                          | Complete Issued Complete Complete                   | 06/03/2024<br>06/03/2024<br>06/03/2024<br>06/05/2024                             | 62249  ITS ISSUED FOR RE  2117 Saint Michael Ct S, Highland, IL  2119 Saint Michael Ct N, Highland, IL  1713 Parkview Dr, Highland, IL 62249  2120 St Michael Ct,                                                                                | ESIDENTIAL PO | Highland Highland Highland Highland Highland                   | CK, CARPORT, G        |
| RESIDENTIAL RE RROOF-0624-0557 RROOF-0624-0558 RROOF-0624-0560                                 | Portable Shed, Deck, Carport, Gazebo  -ROOF  Residential Re-roof  Residential Re-roof                                                                                     | Roof (Residential) Roof (Residential) Roof (Residential)                                                                             | Complete Issued Complete                            | 06/03/2024<br>06/03/2024<br>06/03/2024                                           | 2117 Saint Michael Ct S,<br>Highland, IL<br>2119 Saint Michael Ct N,<br>Highland, IL<br>1713 Parkview Dr,<br>Highland, IL 62249                                                                                                                  | ESIDENTIAL PO | RTABLE SHED, DEC<br>Highland<br>Highland<br>Highland           | CK, CARPORT, G        |
| RESIDENTIAL RE RROOF-0624-0557 RROOF-0624-0558 RROOF-0624-0560 RROOF-0624-0561                 | Portable Shed, Deck, Carport, Gazebo  -ROOF  Residential Re-roof  Residential Re-roof  Residential Re-roof                                                                | Roof (Residential) Roof (Residential) Roof (Residential) Roof (Residential)                                                          | Complete Issued Complete Complete                   | 06/03/2024<br>06/03/2024<br>06/03/2024<br>06/05/2024                             | 62249  ITS ISSUED FOR RE  2117 Saint Michael Ct S, Highland, IL  2119 Saint Michael Ct N, Highland, IL  1713 Parkview Dr, Highland, IL 62249  2120 St Michael Ct, 2033 St. Michael Ct,                                                           | ESIDENTIAL PO | Highland Highland Highland Highland Highland                   | CK, CARPORT, G        |
| RESIDENTIAL RE RROOF-0624-0557 RROOF-0624-0558 RROOF-0624-0560 RROOF-0624-0561 RROOF-0624-0562 | Portable Shed, Deck, Carport, Gazebo  -ROOF  Residential Re-roof  Residential Re-roof  Residential Re-roof  Residential Re-roof  Residential Re-roof                      | Roof (Residential) Roof (Residential) Roof (Residential) Roof (Residential) Roof (Residential) Roof (Residential)                    | Complete Issued Complete Complete Complete          | 06/03/2024<br>06/03/2024<br>06/03/2024<br>06/05/2024<br>06/11/2024               | 2117 Saint Michael Ct S, Highland, IL 2119 Saint Michael Ct N, Highland, IL 1713 Parkview Dr, Highland, IL 62249 2120 St Michael Ct, 2033 St. Michael Ct, Highland, IL 62249 355 Baneberry Dr,                                                   | ESIDENTIAL PO | Highland Highland Highland Highland Highland Highland Highland | CK, CARPORT, G        |
| RESIDENTIAL RE RROOF-0624-0557 RROOF-0624-0558 RROOF-0624-0560 RROOF-0624-0561 RROOF-0624-0562 | Portable Shed, Deck, Carport, Gazebo  -ROOF  Residential Re-roof  Residential Re-roof  Residential Re-roof  Residential Re-roof  Residential Re-roof  Residential Re-roof | Roof (Residential) | Complete Issued Complete Complete Complete Complete | 06/03/2024<br>06/03/2024<br>06/03/2024<br>06/05/2024<br>06/11/2024<br>06/13/2024 | ITS ISSUED FOR RE  2117 Saint Michael Ct S, Highland, IL 2119 Saint Michael Ct N, Highland, IL 1713 Parkview Dr, Highland, IL 62249 2120 St Michael Ct, 2033 St. Michael Ct, Highland, IL 62249 355 Baneberry Dr, Highland, IL 315 Baneberry Dr, | ESIDENTIAL PO | Highland Highland Highland Highland Highland Highland Highland | CK, CARPORT, G        |

| Permit #        | Туре                | Workclass                    | Status   | Issue Date | Main Address                               | Project    | District           | Parcel          |    |
|-----------------|---------------------|------------------------------|----------|------------|--------------------------------------------|------------|--------------------|-----------------|----|
| RROOF-0624-0567 | Residential Re-roof | Roof (Residential)           | Complete | 06/14/2024 | 20 Tamarack Ln, Highland,<br>IL            |            | Highland           |                 |    |
| RROOF-0624-0569 | Residential Re-roof | Roof (Residential)           | Complete | 06/17/2024 | 365 Baneberry Dr,<br>Highland, IL 62249    |            | Highland           | 022182807202030 |    |
| RROOF-0624-0570 | Residential Re-roof | Roof (Residential)           | Complete | 06/19/2024 | 60 Rosin Dr, Highland, IL<br>62249         |            | Highland           | 022182807202028 | j  |
| RROOF-0624-0574 | Residential Re-roof | Roof (Residential)           | Complete | 06/21/2024 | 1504 Washington St,<br>Highland, IL 62249  |            | Highland           | 012240515401006 | )  |
| RROOF-0624-0572 | Residential Re-roof | Roof (Residential)           | Complete | 06/21/2024 | 35 Tamarack Ln, Highland,<br>IL 62249      |            | Highland           | 022182020401081 |    |
| RROOF-0624-0573 | Residential Re-roof | Roof (Residential)           | Issued   | 06/21/2024 | 1521 Lindenthal Ave,<br>Highland, IL 62249 |            | Highland           | 012240516401027 | •  |
| RROOF-0624-0575 | Residential Re-roof | Roof (Residential)           | Complete | 06/21/2024 | 25 Sunbeam Dr, Highland,<br>IL 62249       |            | Highland           | 012240412202036 | i  |
|                 |                     |                              |          |            |                                            | PERMITS IS | SUED FOR RESIDEN   | TIAL RE-ROOF:   | 16 |
| RIGHT OF WAY    |                     |                              |          |            |                                            |            |                    |                 |    |
| ROW-0524-0079   | Right of Way        | Right of Way<br>Construction | Complete | 06/07/2024 | 1312 Walnut St, Highland,<br>IL 62249      |            | Highland           | 012240510103008 | ,  |
|                 |                     |                              |          |            |                                            | PEF        | RMITS ISSUED FOR F | RIGHT OF WAY:   | 1  |
|                 |                     |                              |          |            |                                            |            | GRAND TOTA         | L OF PERMITS:   | 51 |