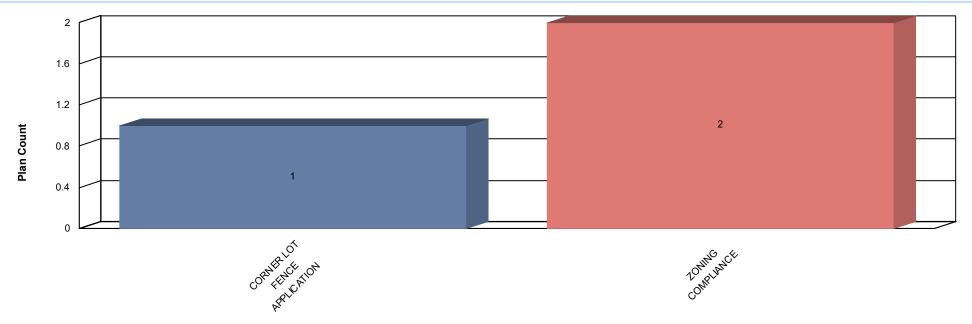

#### PLANS APPLIED BY TYPE (06/01/2024 TO 06/26/2024) FOR CITY OF HIGHLAND

#### Plan Type

| Plan Case #      | Туре                            | Workclass                        | Status   | App Date   | Main Address                                   | Project        | District        | Parcel            |
|------------------|---------------------------------|----------------------------------|----------|------------|------------------------------------------------|----------------|-----------------|-------------------|
| CORNER LOT FEN   | ICE APPLICATION                 |                                  |          |            |                                                |                |                 |                   |
| CFENCE-0624-0061 | Corner Lot Fence<br>Application | Corner Lot Fence                 | Approved | 06/24/2024 | 295 Regency Ct, Highland,<br>IL 62249          | Not Assigned   | Highland        | 012240420402004   |
|                  |                                 |                                  |          |            | PLANS                                          | APPLIED FOR CO | RNER LOT FENC   | CE APPLICATION: 1 |
| ZONING COMPLIA   | NCE                             |                                  |          |            |                                                |                |                 |                   |
| ZC-0624-0104     | Zoning Compliance               | Zoning Compliance Application    | Approved | 06/19/2024 | 2106 Saint Michael Ct N,<br>Highland, IL 62249 | Not Assigned   | Highland        | 012240410103005   |
| ZC-0624-0105     | Zoning Compliance               | Zoning Compliance<br>Application | Approved | 06/19/2024 | 15 Crest Dr, Highland, IL<br>62249             | Not Assigned   | Highland        | 022182917301046   |
|                  |                                 |                                  |          |            |                                                | PLANS APF      | PLIED FOR ZONIN | IG COMPLIANCE: 2  |
|                  |                                 |                                  |          |            |                                                |                | GRAND T         | OTAL OF PLANS:    |